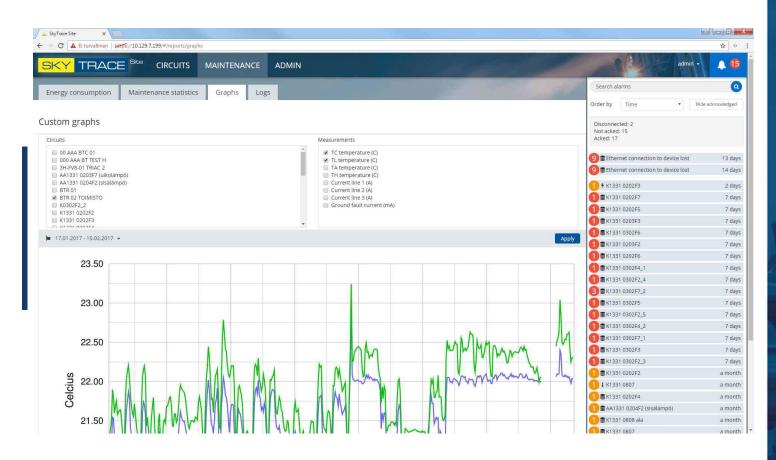

### SKYTRACE Software

- Circuits on the list view
- MAPS, area layout
- Trace heating panels to the layout view
- Circuits to the process charts
- Versatile search parameters
- Trends from the measurements
- Versatile alarm functions
- Condition monitoring, circuits and devices
- Preventive maintenance
- Easy expandability for new panels

# SKYTRACE User Interface