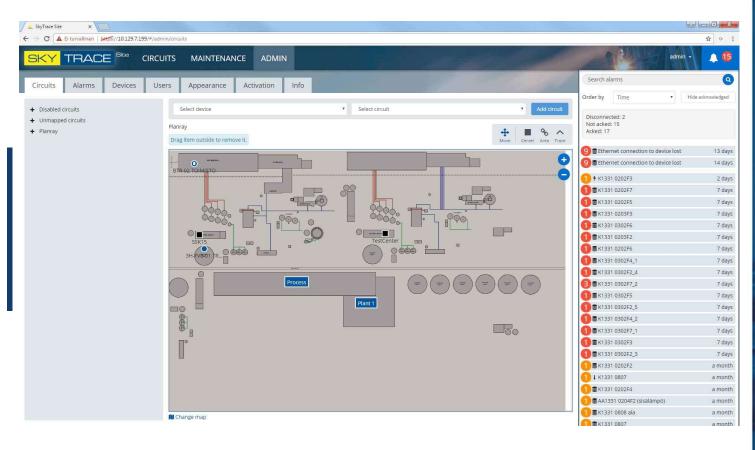

### SKYTRACE Software

- Circuits on the list view
- MAPS, area layout
- Trace heating panels to the layout view
- Circuits to the process charts
- Versatile search parameters
- Trends from the measurements
- Versatile alarm functions
- Condition monitoring, circuits and devices
- Preventive maintenance
- Easy expandability for new panels

# SKYTRACE User Interface