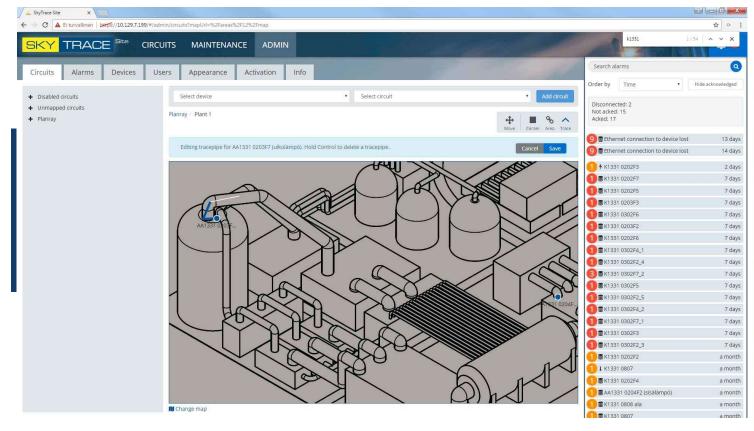

## SKYTRACE Software

- Server installation
- Control system for the factory electric heatings
- No restrictions on the number of circuits
- User interface browser based
- Secured user accounts
- Can be used from internal network from anywhere from the site
- No restrictions on the number of users
- Easy to use





# SKYTRACE Login







# SKYTRACE User Interface















### SKYTRACE Software

- Circuits on the list view
- MAPS, area layout
- Trace heating panels to the layout view
- Circuits to the process charts
- Versatile search parameters
- Trends from the measurements
- Versatile alarm functions
- Condition monitoring, circuits and devices
- Preventive maintenance
- Easy expandability for new panels





# SKYTRACE User Interface















# SKYTRACE Software

The most powerful control system for factory trace heating requirements.







#### Planray Oy

Taitokatu 2, FI-87400 Kajaani, Finland Tel. +358 (0) 44 597 4743 info@planray.com planray.com