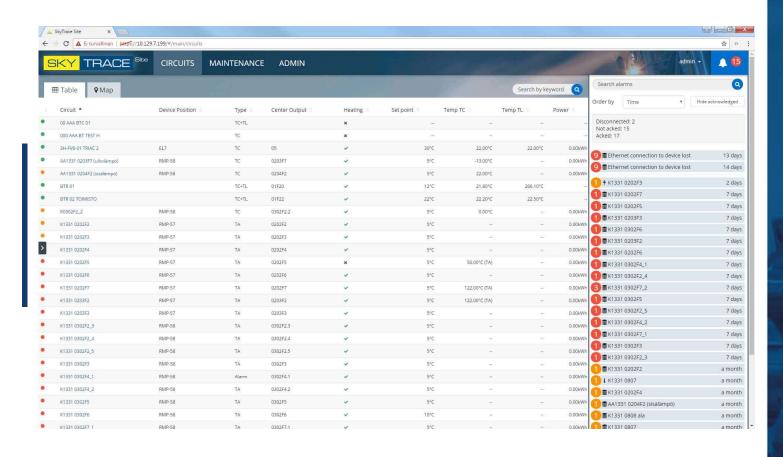

# SKYTRACE User Interface

### SKYTRACE Software

- Circuits on the list view
- MAPS, area layout
- Trace heating panels to the layout view
- Circuits to the process charts
- Versatile search parameters
- Trends from the measurements
- Versatile alarm functions
- Condition monitoring, circuits and devices
- Preventive maintenance
- Easy expandability for new panels